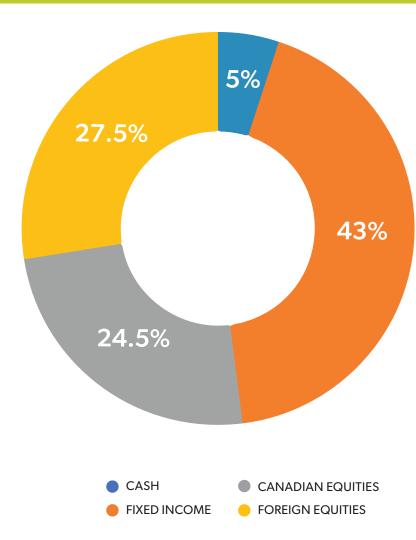

## **Educators Monitored Balanced Portfolio**

| FULFILMENT FUNDS                           | RANGE        | TARGET |
|--------------------------------------------|--------------|--------|
| CASH                                       | 0% - 10%     | 5.0%   |
| Educators Money Market Fund                | 0% to 10%    | 5.0%   |
| FIXED INCOME                               | 33% - 53%    | 43.0%  |
| PH&N Short-Term Bond & Mortgage Fund       | 0% to 25%    | 6.0%   |
| Educators Bond Fund                        | 5% to 45%    | 20.4%  |
| Educators BrighterFuture Bond Fund         | 1% to 9%     | 5.1%   |
| RBC High Yield Bond Fund                   | 0% to 10%    | 5.0%   |
| RBC Emerging Markets Bond Fund             | 0% to 10%    | 5.0%   |
| CANADIAN EQUITIES                          | 33% - 53%    | 24.5%  |
| Educators Dividend Fund                    | 0% to 30%    | 4.5%   |
| Educators Growth Fund                      | 0% to 30%    | 17.5%  |
| RBC Canadian Mid-Cap Equity Fund           | 0% to 5%     | 2.5%   |
| FOREIGN EQUITIES                           | 17.5% -37.5% | 27.5%  |
| Educators US Equity Fund                   | 0% to 30%    | 15.0%  |
| RBC International Equity Fund              | 0% to 30%    | 4.75%  |
| RBC International Equity Index Fund        | 0% to 30%    | 4.75%  |
| RBC Emerging Markets Equity Fund           | 0% to 6%     | 1.5%   |
| RBC Emerging Markets Equity Index ETF Fund | 0% to 6%     | 1.5%   |
| TOTAL                                      |              | 100.0% |

Source: RBC Global Asset Management Inc. Target allocation as of April 2025.