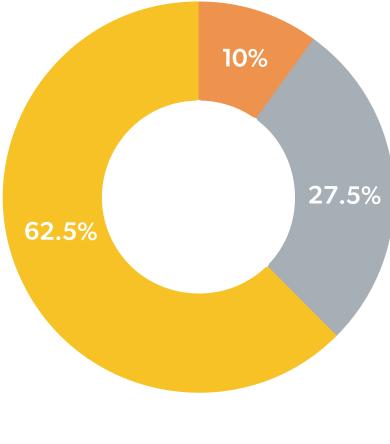

## **Educators Monitored Aggressive Portfolio**

CANADIAN EQUITIES
FOREIGN EQUITIES

| FULFILMENT FUNDS                           | RANGE         | TARGET |
|--------------------------------------------|---------------|--------|
| CASH                                       | 0% - 10%      | 0.0%   |
| Educators Money Market Fund                | 0% to 10%     | 0.0%   |
| FIXED INCOME                               | 0% - 20%      | 10.0%  |
| PH&N Short-Term Bond & Mortgage Fund       | 0% to 5%      | 0.0%   |
| Educators Bond Fund                        | 0% to 10%     | 0.0%   |
| RBC High Yield Bond Fund                   | 0% to 10%     | 5.0%   |
| RBC Emerging Markets Bond Fund             | 0% to 10%     | 5.0%   |
| CANADIAN EQUITIES                          | 17.5% - 37.5% | 27.5%  |
| Educators Dividend Fund                    | 0.0%          | 0.0%   |
| Educators Growth Fund                      | 17.5% - 37.5% | 24.5%  |
| RBC Canadian Mid-Cap Equity Fund           | 0% to 6%      | 3.0%   |
| FOREIGN EQUITIES                           | 52.5% - 72.5% | 62.5%  |
| Educators US Equity Fund                   | 10% to 60%    | 34.0%  |
| RBC International Equity Fund              | 5% to 50%     | 11.0%  |
| RBC International Equity Index Fund        | 5% to 50%     | 11.0%  |
| RBC Emerging Markets Equity Fund           | 0% to 13%     | 3.25%  |
| RBC Emerging Markets Equity Index ETF Fund | 0% to 13%     | 3.25%  |
| TOTAL                                      |               | 100.0% |

Source: RBC Global Asset Management Inc. Target allocation as of April 2025.

For Educators Financial Group use only. Not for further distribution.

www.educatorsfinancialgroup.ca

 ✓ EducatorsFG
✓ EducatorsFinancialGroup #0425