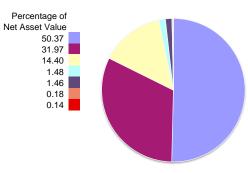

## Summary of Investment Portfolio (based on Net Asset Value)

Category
Canadian Mutual Funds
Government Bonds
Corporate Bonds
Asset-Backed Securities
Short-term investments
Net Other Assets (Liabilities)
Cash and Cash Equivalents