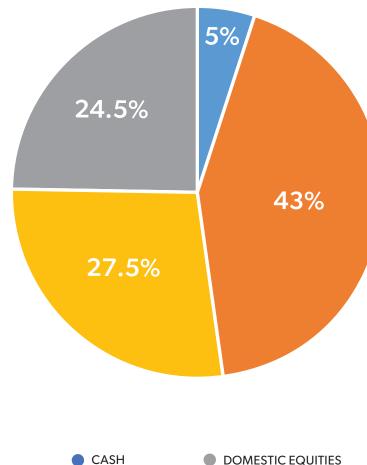

## **Educators Monitored Balanced Portfolio**

| FULFILMENT FUNDS                              | FULFILMENT TYPE | RANGES       | TARGET |
|-----------------------------------------------|-----------------|--------------|--------|
| CASH                                          |                 | 0% - 10%     | 5.0%   |
| Educators Money Market Fund                   | Active          | 0% to 10%    | 5.0%   |
| FIXED INCOME                                  |                 | 33% - 53%    | 43.0%  |
| HSBC Mortgage Fund                            | Active          | 0% to 25%    | 6.0%   |
| Educators Bond Fund                           | Active          | 5% to 45%    | 24.5%  |
| HSBC Global Inflation Linked Bond Pooled Fund | Active          | 0% to 5%     | 2.5%   |
| HSBC Global High Yield Bond Pooled Fund       | Active          | 0% to 10%    | 5.0%   |
| HSBC Emerging Markets Debt Fund               | Active          | 0% to 10%    | 5.0%   |
| DOMESTIC EQUITIES                             |                 | 33% - 53%    | 24.5%  |
| Educators Dividend Fund                       | Active          | 0% to 30%    | 4.5%   |
| Educators Growth Fund                         | Active          | 0% to 30%    | 17.5%  |
| HSBC Small Cap Growth Fund                    | Active          | 0% to 5%     | 2.5%   |
| FOREIGN EQUITIES                              |                 | 17.5% -37.5% | 27.5%  |
| Educators US Equity Fund                      | Blend           | 0% to 30%    | 15.0%  |
| HSBC Global Real Estate Equity Pooled Fund    | Passive         | 0% to 5%     | 0.0%   |
| HSBC International Equity Pooled Fund         | Active          | 0% to 30%    | 4.75%  |
| HSBC International Index Fund                 | Active          | 0% to 30%    | 4.75%  |
| HSBC Emerging Markets Pooled Fund             | Passive         | 0% to 6%     | 1.5%   |
| HSBC Emerging Markets Index Fund              | Active          | 0% to 6%     | 1.5%   |
| TOTAL                                         |                 |              | 100.0% |

CASHDOMESTIC EQUITIESFIXED INCOMEFOREIGN EQUITIES