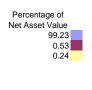

## Summary of Investment Portfolio (based on Net Asset Value)

Category Canadian Mutual Fund Net Other Assets Cash

## **Top Holdings**

| Security Name                                         | Maturity Date | Coupon Rate | Percentage of   |
|-------------------------------------------------------|---------------|-------------|-----------------|
|                                                       |               |             | Net Asset Value |
|                                                       |               |             |                 |
| Educators Growth Fund, Class I                        |               |             | 29.01%          |
| Educators U.S. Equity Fund, Class I                   |               |             | 23.63%          |
| HSBC International Equity Pooled Fund                 |               |             | 16.02%          |
| Educators Bond Fund, Class I                          |               |             | 8.77%           |
| HSBC Emerging Markets Debt Fund, Institutional Series |               |             | 5.68%           |
| HSBC Emerging Markets Pooled Fund                     |               |             | 5.07%           |
| HSBC Global High Yield Bond Pooled Fund               |               |             | 3.89%           |
| HSBC Small Cap Growth Fund, Institutional Series      |               |             | 2.50%           |
| HSBC Global Inflation Linked Bond Pooled Fund         |               |             | 2.32%           |
| HSBC Mortgage Fund, Institutional Series              |               |             | 2.04%           |
| Educators Money Market Fund, Class I                  |               |             | 0.30%           |
| Total Net Assets (000's)                              |               |             | \$2,621         |