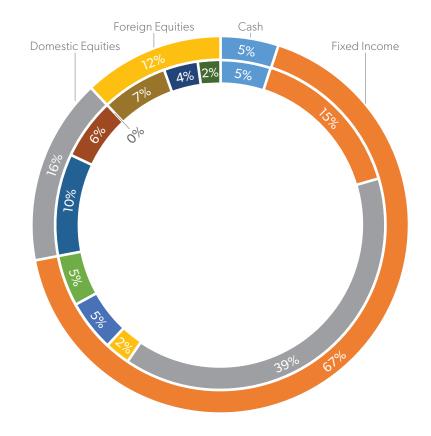

## **Educators Monitored Conservative Portfolio**

| FULFILMENT FUNDS                              | FULFILMENT TYPE | RANGES     | TARGET |
|-----------------------------------------------|-----------------|------------|--------|
| CASH                                          |                 | 0% - 10%   | 5.0%   |
| Educators Money Market Fund                   | Active          | 0% to 10%  | 5.0%   |
| FIXED INCOME                                  |                 | 57% - 77%  | 67.0%  |
| HSBC Mortgage Fund                            | Active          | 0% to 35%  | 15.5%  |
| Educators Bond Fund                           | Active          | 20% to 60% | 39.0%  |
| HSBC Global Inflation Linked Bond Pooled Fund | Active          | 0% to 5%   | 2.5%   |
| HSBC Global High Yield Bond Pooled Fund       | Active          | 0% to 10%  | 5.0%   |
| HSBC Emerging Markets Debt Fund               | Active          | 0% to 10%  | 5.0%   |
| DOMESTIC EQUITIES                             |                 | 6% - 26%   | 16.0%  |
| Educators Dividend Growth Fund                | Active          | 0% to 20%  | 10.0%  |
| Educators Growth Fund                         | Active          | 0% to 20%  | 6.0%   |
| HSBC Small Cap Growth Fund                    | Active          | 0%         | 0.0%   |
| FOREIGN EQUITIES                              |                 | 2% - 22%   | 12.0%  |
| Educators US Equity Fund                      | Active          | 0% to 20%  | 6.5%   |
| HSBC International Equity Pooled Fund         | Smart Beta      | 0% to 20%  | 4.0%   |
| HSBC Emerging Markets Pooled Fund             | Smart Beta      | 0% to 3%   | 1.5%   |
| TOTAL                                         |                 |            | 100.0% |

- Educators Money Market Fund
- 🛑 HSBC Mortgage Fund

Educators Bond Fund

- HSBC Global Inflation Linked Bond Pooled Fund
- HSBC Global High Yield Bond Pooled Fund HSBC Emerging Markets Debt Fund
- Educators Dividend Growth Fund
- O HSBC Small Cap Growth Fund
- HSBC International Equity Pooled Fund
- Educators Growth Fund
- Educators US Equity Fund
- HSBC Emerging Markets Pooled Fund

Source: HSBC Global Asset Management. Target allocations as at January 10, 2018.

Commissions, trailing commissions, management fees and expenses may all be associated with mutual funds. Please read the prospectus before investing. Mutual funds are not guaranteed, their values change frequently and past performance may not be repeated.