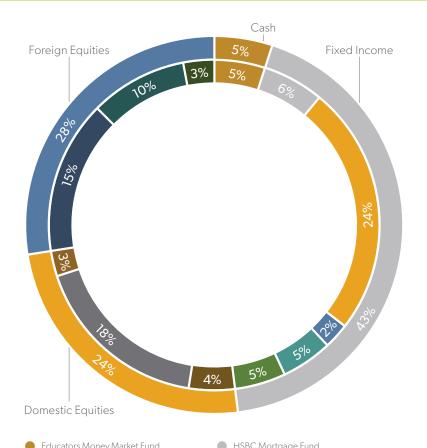

## **Educators Monitored Balanced Portfolio**

| FULFILMENT FUNDS                              | FULFILMENT TYPE | RANGES                             | TARGET                |  |
|-----------------------------------------------|-----------------|------------------------------------|-----------------------|--|
| CASH                                          |                 | 0% - 10%                           | 5.0%                  |  |
| Educators Money Market Fund                   | Active          | 0% to 10%                          | 5.0%                  |  |
| FIXED INCOME                                  |                 | 33% - 53%                          | 43.0%                 |  |
| HSBC Mortgage Fund                            | Active          | 0% to 25%<br>5% to 45%<br>0% to 5% | 6.0%<br>24.5%<br>2.5% |  |
| Educators Bond Fund                           | Active          |                                    |                       |  |
| HSBC Global Inflation Linked Bond Pooled Fund | Active          |                                    |                       |  |
| HSBC Global High Yield Bond Pooled Fund       | Active          | 0% to 10%                          | 5.0%                  |  |
| HSBC Emerging Markets Debt Fund               | Active          | 0% to 10%                          | 5.0%                  |  |
| DOMESTIC EQUITIES                             |                 | 33% - 53%                          | 24.5%                 |  |
| Educators Dividend Growth Fund                | Active          | 0% to 30%                          | 4.5%                  |  |
| Educators Growth Fund                         | Active          | 0% to 30%<br>0% to 5%              | 17.5%<br>2.5%         |  |
| HSBC Small Cap Growth Fund                    | Active          |                                    |                       |  |
| FOREIGN EQUITIES                              |                 | 17.5% -37.5%                       | 27.5%                 |  |
| Educators US Equity Fund                      | Active          | 0% to 30%                          | 15.0%                 |  |
| HSBC International Equity Pooled Fund         | Smart Beta      | 0% to 30%                          | 9.5%<br>3.0%          |  |
| HSBC Emerging Markets Pooled Fund             | Smart Beta      | 0% to 6%                           |                       |  |
| TOTAL                                         |                 |                                    | 100.0%                |  |

Source: HSBC Global Asset Management. Target allocations as at January 10, 2018.