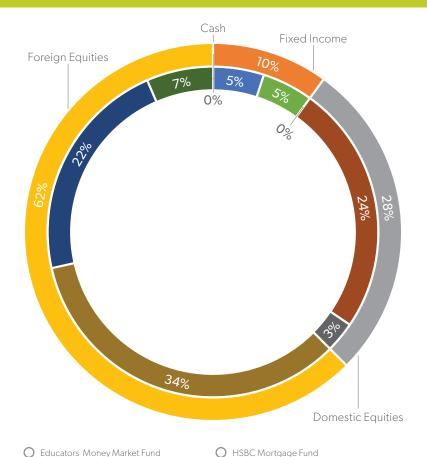

## **Educators Monitored Aggressive Portfolio**

| FULFILMENT FUNDS                              | FULFILMENT TYPE | RANGES        | TARGET |  |
|-----------------------------------------------|-----------------|---------------|--------|--|
| CASH                                          |                 | 0% - 10%      | 0.0%   |  |
| Educators Money Market Fund                   | Active          | 0% to 10%     | 0.0%   |  |
| FIXED INCOME                                  |                 | 0% - 20%      | 10.0%  |  |
| HSBC Mortgage Fund                            | Active          | 0% to 5%      | 0.0%   |  |
| Educators Bond Fund                           | Active          | 0% to 10%     | 0.0%   |  |
| HSBC Global Inflation Linked Bond Pooled Fund | Active          | 0% to 5%      | 0.0%   |  |
| HSBC Global High Yield Bond Pooled Fund       | Active          | 0% to 10%     | 5.0%   |  |
| HSBC Emerging Markets Debt Fund               | Active          | 0% to 10%     | 5.0%   |  |
| DOMESTIC EQUITIES                             |                 | 17.5% - 37.5% | 27.5%  |  |
| Educators Dividend Growth Fund                | Active          | 0%            | 0.0%   |  |
| Educators Growth Fund                         | Active          | 17.5% - 37.5% | 24.5%  |  |
| HSBC Small Cap Growth Fund                    | Active          | 0% to 6%      | 3.0%   |  |
| FOREIGN EQUITIES                              |                 | 52.5% - 72.5% | 62.5%  |  |
| Educators US Equity Fund                      | Active          | 10% to 60%    | 34.0%  |  |
| HSBC International Equity Pooled Fund         | Smart Beta      | 5% to 50%     | 22.0%  |  |
| HSBC Emerging Markets Pooled Fund             | Smart Beta      | 0% to 13%     | 6.5%   |  |
| TOTAL                                         |                 |               | 100.0% |  |

| 0 | Educators Bond Fund                     | 0 | HSBC Global Inflation Linked Bond Pooled Fund |
|---|-----------------------------------------|---|-----------------------------------------------|
| • | HSBC Global High Yield Bond Pooled Fund |   | HSBC Emerging Markets Debt Fund               |
| 0 | Educators Dividend Growth Fund          | • | Educators Growth Fund                         |
|   | HSBC Small Cap Growth Fund              |   | Educators US Equity Fund                      |
| • | HSBC International Equity Pooled Fund   | • | HSBC Emerging Markets Pooled Fund             |

Source: HSBC Global Asset Management. Target allocations as at January 10, 2018.